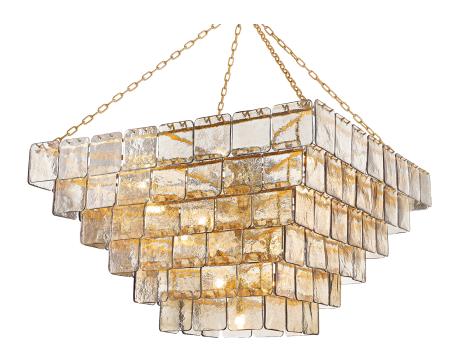

#### 449-48-VGL

Three tiers of dark champagne piastre glass panels glisten with icy radiance in this striking chandelier. The shimmering surface, textural depth, and smoky hue of the glass combine to create a truly enchanting visual display overhead. Regal is available as a 9, 17, and 29-light chandelier with a Vintage Gold Leaf finish.

#### **GLASS**

Attachment:

Glass 1: Piastre Glass

Glass 2: